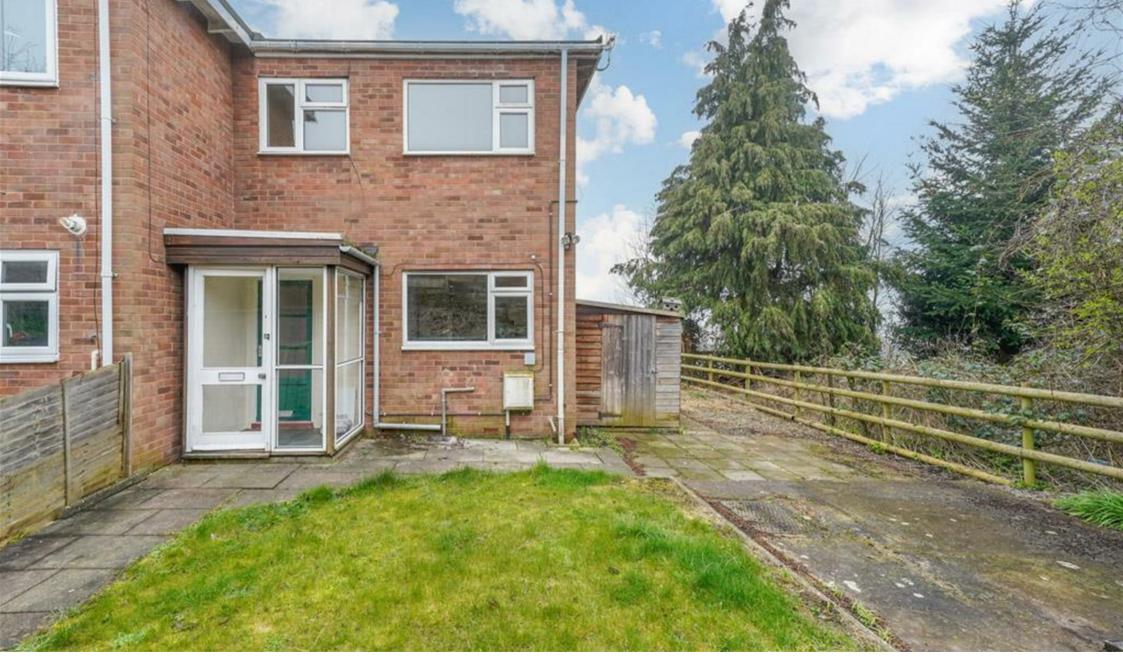

Nicely positioned property in a mature residential area within easy walking distance of the town centre. Pleasant views towards Whicliffe Common. Recently redecorated.

This is an end terrace property with accommodation briefly comprising: reception hall, fitted kitchen with washing machine, fridge freezer, built in electric oven and gas hob, large lounge/dining room (with a fantastic roof top view to the old part of Ludlow), rear porch, 3 bedrooms and bathroom.

Outside there are gardens to both front and rear.

Please note, there is no direct car access to the property. The property can be approached on foot by one of two footpaths which run at the front and back of the property.