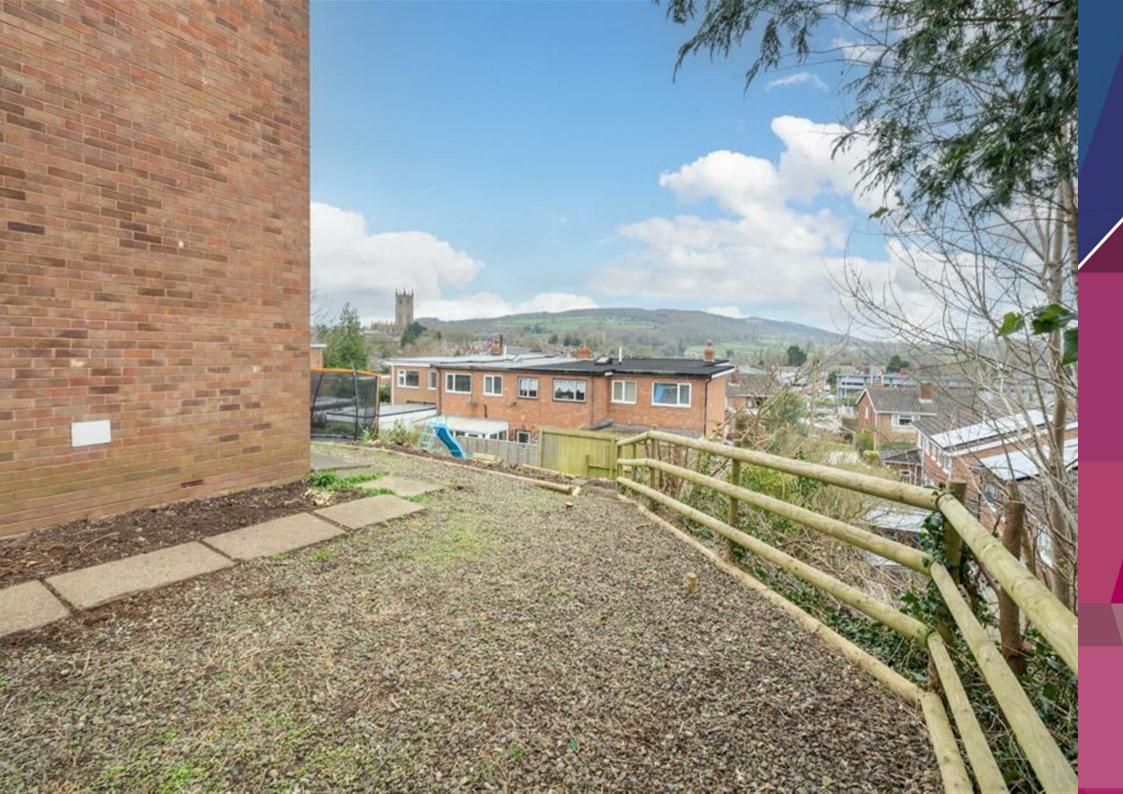

Outside there are gardens to both front and rear.

Please note, there is no direct car access to the property. The property can be approached on foot by one of two footpaths which run at the front and back of the property.