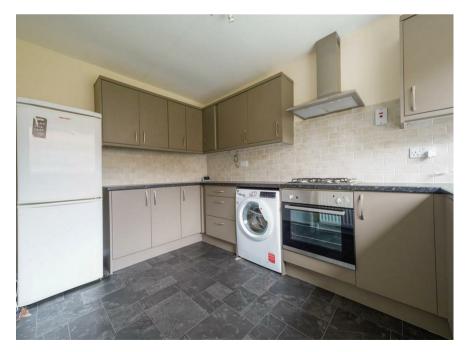

Nicely positioned property in a mature residential area within easy walking distance of the town centre. Pleasant views towards Whicliffe Common. Recently redecorated.

This is an end terrace property with accommodation briefly comprising: reception hall, fitted kitchen with washing machine, fridge freezer, built in electric oven and gas hob, large lounge/dining room (with a fantastic roof top view to the old part of Ludlow), rear porch, 3 bedrooms and bathroom.