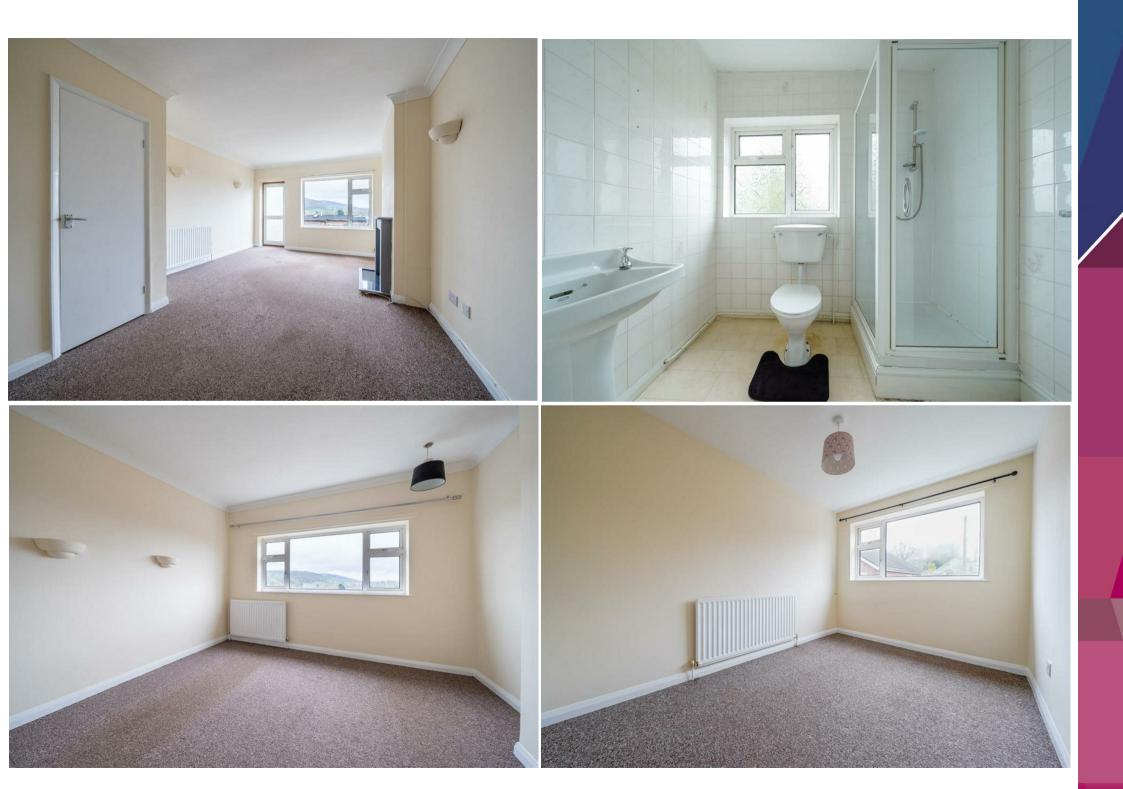

Nicely positioned property in a mature residential area within easy walking distance of the town centre. Pleasant views towards Whicliffe Common. Recently redecorated.

This is an end terrace property with accommodation briefly comprising: reception hall, fitted kitchen with washing machine, fridge freezer, built in electric oven and gas hob, large lounge/dining room (with a fantastic roof top view to the old part of Ludlow), rear porch, 3 bedrooms and bathroom.