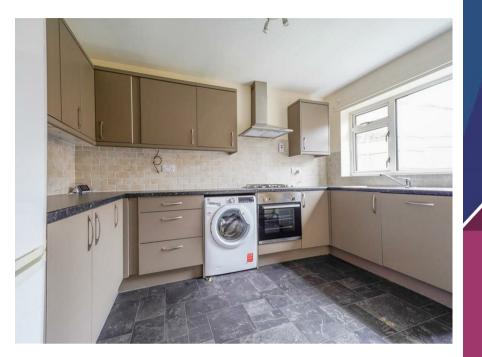

Nicely positioned property in a mature residential area within easy walking distance of the town centre. Pleasant views towards Whicliffe Common. Recently redecorated.

This is an end terrace property with accommodation briefly comprising: reception hall, fitted kitchen with washing machine, fridge freezer, built in electric oven and gas hob, large lounge/dining room (with a fantastic roof top view to the old part of Ludlow), rear porch, 3 bedrooms and bathroom.