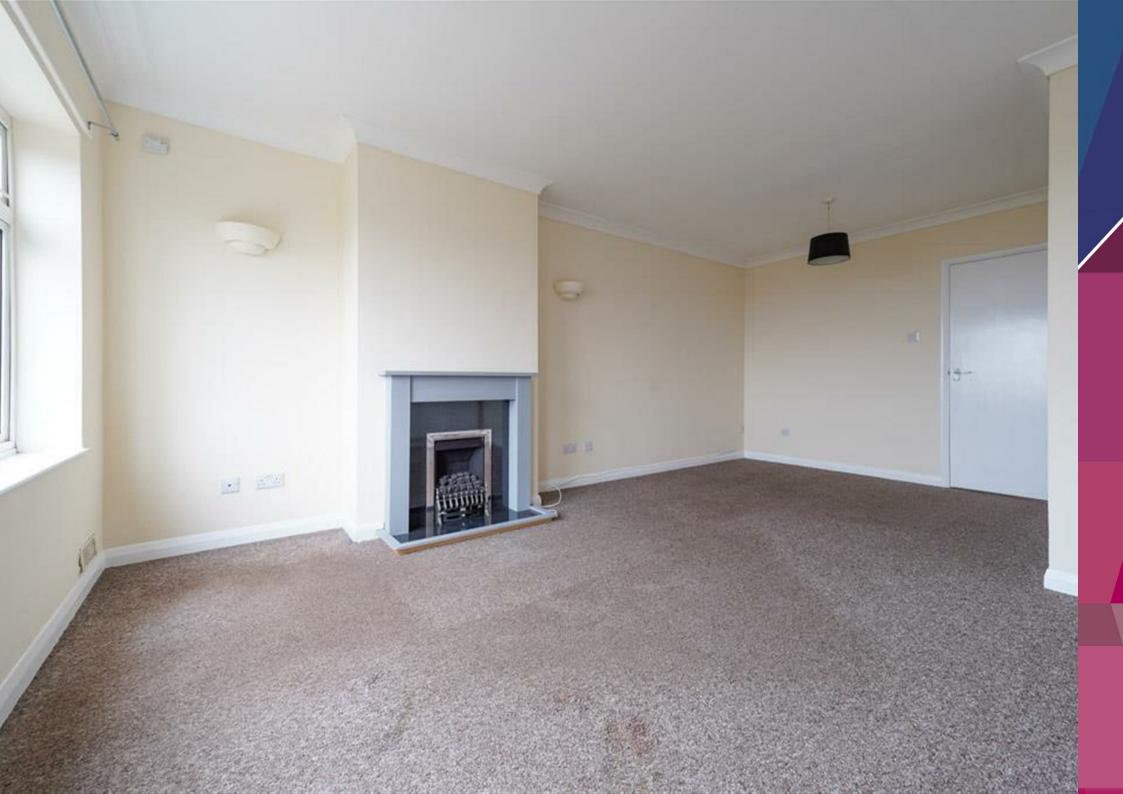

Nicely positioned property in a mature residential area within easy walking distance of the town centre. Pleasant views towards Whicliffe Common. Recently redecorated.

This is an end terrace property with accommodation briefly comprising: reception hall, fitted kitchen with washing machine, fridge freezer, built in electric oven and gas hob, large lounge/dining room (with a fantastic roof top view to the old part of Ludlow), rear porch, 3 bedrooms and bathroom.